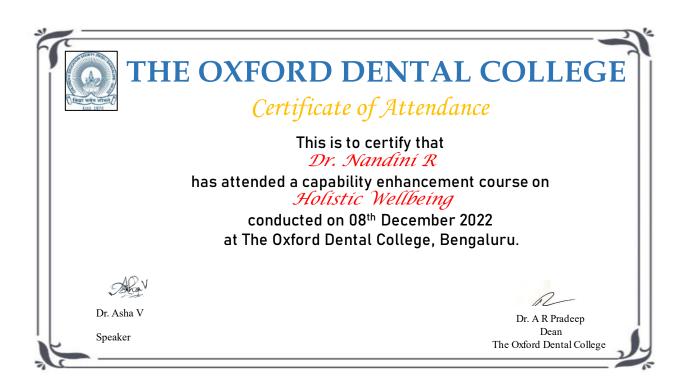

# THE OXFORD DENTAL COLLEGE

A lecture on "**Holistic wellbeing**" conducted at The Oxford Dental College by Dr. Asha V on 8<sup>th</sup> December 2022.

Attendance Sheet:

# "Holistic wellbeing"

## Resource person: Dr. Asha V

## Name of the participant: Dr. Nandini R Date: 08/12/2022

-

| Sl.No | Question                                                                |      | Rating scale |      |           |  |
|-------|-------------------------------------------------------------------------|------|--------------|------|-----------|--|
|       |                                                                         | Poor | Satisfactory | Good | Excellent |  |
| 1     | Overall organization of the<br>Program                                  |      |              | ~    |           |  |
| 2     | Appropriateness of the facilities provided                              |      |              | ~    |           |  |
| 3     | Topic and content of the<br>Program                                     |      |              | ~    |           |  |
| 4     | Effectiveness of hand-on sessions                                       |      |              |      | ~         |  |
| 5     | Opportunity provided for<br>interacting with guest<br>speaker/presenter |      |              |      | ~         |  |
| 6     | Whether helpful for career advancement                                  |      |              | ~    |           |  |
| 7     | Appropriateness to meet the industry standards                          |      |              |      | ~         |  |
| 8     | Overall experience during the program                                   |      |              | ~    |           |  |
| 9     | Any suggestions                                                         |      |              |      | ~         |  |