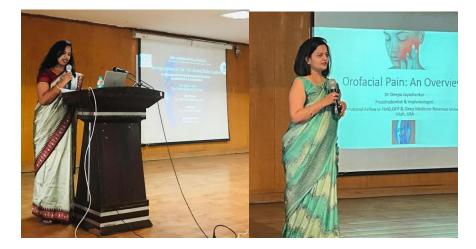

#### **REPORT OF THE PROGRAMME**

The Oxford Dental College conducted a capability enhancement course on **"Holistic wellbeing"** for the PG and UG students and faculty by **Dr. Asha V.** The course was conducted on **08/12/2022.** A total of **73** people attended the program of which few were under graduates, post graduates and faculty. Everyone assembled at 9.00 am in the college Auditorium, The Oxford Dental College for registration. The course started at 9.15 am which included the Holistic wellbeing development sessions. The students were educated on the importance of mental, social and physical well being and various ways by which it can be taken care. Importance of sleep, exercise and intake of nutritious foods were emphasized on during this session.