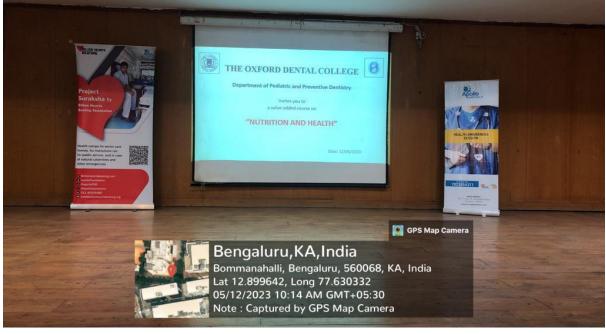

heoxford.edu

# THE OXFORD DENTAL COLLEGE

# **DEPARTMENT OF PEDIATRIC & PREVENTIVE DENTISTRY VALUE**

# ADDED COURSE

# TIMETABLE

# TOPIC: "Nutrition and Health" Speaker:

# Ms. Nirupama Mahanta DATE:

13/05/2023

TIME: 10 am – 11 am VENUE:

AUDITORIUM

09.45 am - 10.00 am - Registration

10.00 am - 10.05 am - Inauguration, Welcome address

10.05 am -10.50 am- Lecture

 $10.50 \mbox{ am} - 11.00 \mbox{ am}$  - Discussion with the Speaker  $11.00 \mbox{ am}$  - Vote of thanks



#### THE OXFORD DENTAL COLLEGE

(Recognized by the Govt. of Karnataka, Affiliated to Rajiv Gandhi University of Health Sciences, Karnataka & amp; Recognised by Dental Council of India, New Delhi) Bommanahalli, Hosur Road, Bangalore – 560 068. Ph: 080-61754680 Fax : 080 – 61754693E-mail:deandirectortodc@gmail.com







### THE OXFORD DENTAL COLLEGE

(Recognized by the Govt. of Karnataka, Affiliated to Rajiv Gandhi University of Health Sciences, Karnataka & Marnataka by Dental Council of India, New Delhi) Bommanahalli, Hosur Road, Bangalore – 560 068. Ph: 080-61754680 Fax : 080 – 61754693E-mail:deandirectortodc@gmail.com Website: www.theoxford.edu

#### THE OXFORD DENTAL COLLEGE BOMMANAHALLI, HOSUR ROAD, BANGALORE – 68

#### 07.03.2023

# CIRCULAR

This is to inform that the Department of Oral Medicine & Radiology, Orthodontics and Prosthodontics have integrated the "OROFACIAL PAIN CENTRE". The Inauguration is scheduled on 15.03.2023 at 10.00am in Oral Medicine Department followed by Lecture in the auditorium. Request all the Heads of the department to attend the inauguration.

Resource Person: Dr.