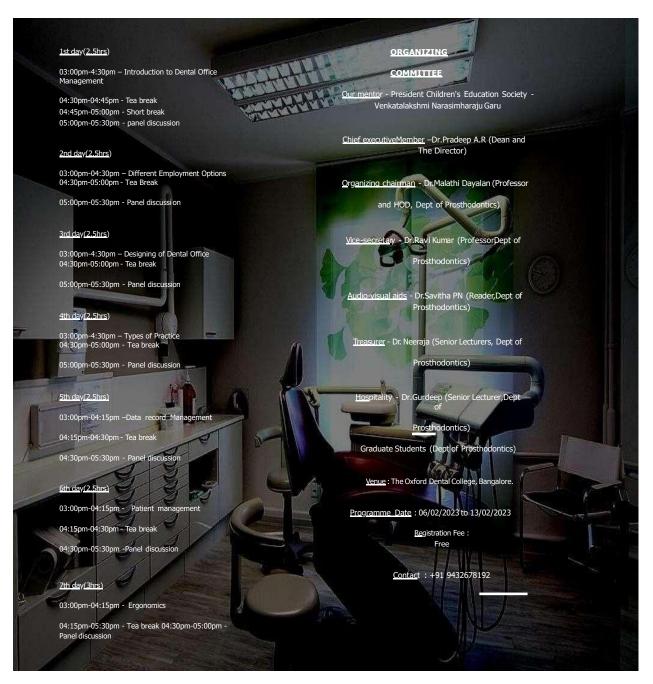

Oxford Dental College, Bommnah Hosur Road Bengaluru - 560 061

Dean & Director

Copy to:

1. All Departments



### THE OXFORD DENTAL COLLEGE

(Recognized by the Govt. of Karnataka, Affiliated to Rajiv Gandhi University of Health Sciences, Karnataka & Marnataka by Dental Council of India, New Delhi) Bommanahalli, Hosur Road, Bangalore – 560 068. Ph: 080-61754680 Fax : 080 – 61754693E-mail:deandirectortodc@gmail.com Website: www.theoxford.edu

### BROCHURE





### THE OXFORD DENTAL COLLEGE

(Recognized by the Govt. of Karnataka, Affiliated to Rajiv Gandhi University of Health Sciences, Karnataka & Marnataka by Dental Council of India, New Delhi) Bommanahalli, Hosur Road, Bangalore – 560 068. Ph: 080-61754680 Fax : 080 – 61754693E-mail:deandirectortodc@gmail.com Website: www.theoxford.edu





THE OXFORD DENTAL COLLEGE

(Recognized by the Govt. of Karnataka, Affiliated to Rajiv Gandhi University of Health Sciences, Karnataka & Marnataka by Dental Council of India, New Delhi) Bommanahalli, Hosur Road, Bangalore – 560 068. Ph: 080-61754680 Fax : 080 – 61754693E-mail:deandirectortodc@gmail.com Website: www.theoxford.edu

### THE OXFORD DENTAL COLLEGE

### BOMMANAHALLI, HOSUR ROAD, BANGALORE-

### 560068 DEPARTMENT OF PROSTHODONTICS and

### **CROWN & BRIDGE**

### **Activity Report**

Title: Dental Office Management.

**Objective:** To learn how to manage dental clinic and office.

Date: 06-02-2023 to 14-02-2023

**Time:** 03:00 – 05:30 pm

Location: The Oxford Dental College, Bangalore

Organized by: Department of Prosthodontics

Audience: Final BDS Students

Speaker: Dr. Lipi