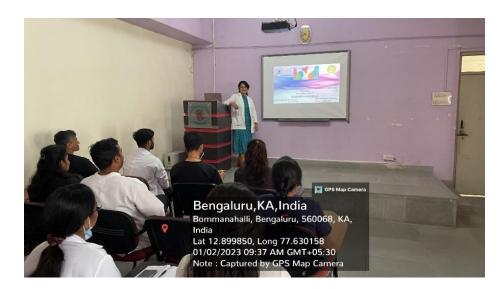

RD DENTAL COLLEGE

## DEPARTMENT OF CONSERVATIVE DENTISTRY AND ENDODONTICS

### **Activity Report on "COMMUNICATION SKILLS**

A value-added program was conducted on "**COMMUNICATION SKILLS**" by the Department of Conservative Dentistry and Endodontics, The Oxford Dental College, Bangalore from 02.1.2023 to 10.1.2023. The resource persons for the program were Dr. JYOTHI. R and Dr. CHAMPA.C. Theyhad explained the benefits and importance of maintaining good doctor-patient communication. It was a personality development program which was attended by undergraduate and postgraduate students. In the lecture series, they spoke about various benefits of learning the local language. It helped all the attendees to understand the importance of effective communication with the patients.

#### PHOTOS:



Dr. Jyothi addressing the students about Communication Skills



#### THE OXFORD DENTAL COLLEGE

(Recognized by the Govt. of Karnataka, Affiliated to Rajiv Gandhi University of Health Sciences, Karnataka & Marnataka by Dental Council of India, New Delhi) Bommanahalli, Hosur Road, Bangalore – 560 068. Ph: 080-61754680 Fax : 080 – 61754693E-mail:deandirectortodc@gmail.com Website: www.theoxford.edu



Dr. Jyothi addressing the students about Communication Skills



Dr. Champa addressing the students about Communication Skills

### **Outcome analysis:**

Total of 34 first year BDS students participated in the value-added course on "Communication Skills" organized by Dr. Champa and Dr. Jyothi, Readers from Department of Conservative Dentistry and Endodontics. The students were briefed about