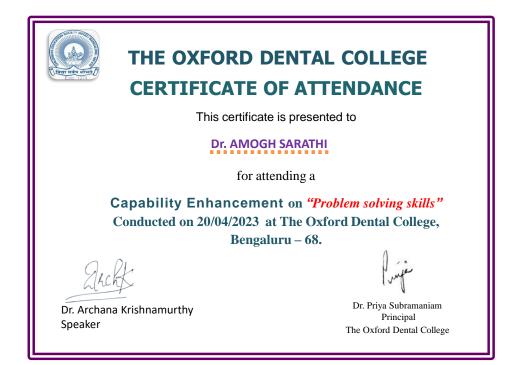

#### Circular

This is to inform that The Oxford Dental college is conducting a program on "**Problem solving skills**" on 20<sup>th</sup> April 2023

Resource person: Dr. Archana Krishna Murthy (Speaker)

# THE OXFORD DENTAL COLLEGE

A lecture on 'Problem Solving Skills' conducted by The Oxford Dental College by Dr. Archana Krishna Murthy 20<sup>th</sup> April 2023

Attendance Sheet:

Day 1:

# "Problem Solving Skills"

By Resource Person: Dr.Archana Krishna Murthy Head of The Department Department of Public Health Dentistry

> Venue: Auditorium 1st Floor Date: 20/04/23

# **PROBLEM SOLVING SKILLS**

SPEAKER: Dr. ARCHANA KRISHNA MURTHY DATE: 20/04/2023. TIME: 10:00 AM onwards PLATFORM: Auditorium

Dr. ARCHANA KRISHNA MURTHY Head of The Department Department of Public Health Dentistry The Oxford Dental college, Bengaluru.