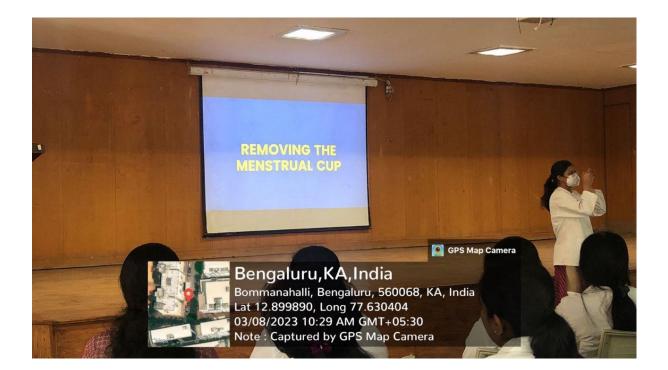

DEPARTMENT OF PEDIATRIC & PREVENTIVE DENTISTRY**

# VALUE ADDED COURSE

# TIMETABLE

# TOPIC: "MENSTRUAL HYGIENE"

DATE: 08/03/2023

TIME: 10:00am – 12:30pm

**VENUE: AUDITORIUM** 

- 10.00am 10.15 am Registration
- 10.30 am Commencement of the programme
- 10.30 am- 10.40 am- Inaugration ceremony
- 10.40 am- 10.45 am Introduction to first speaker
- 10.45 am- 11.45 am Lecture
- 11.45 am 12.00 pm Vote of thanks
- 12.00 pm 12.15 pm National anthem

Disperse



#### THE OXFORD DENTAL COLLEGE

(Recognized by the Govt. of Karnataka, Affiliated to Rajiv Gandhi University of Health Sciences, Karnataka & Marnataka by Dental Council of India, New Delhi) Bommanahalli, Hosur Road, Bangalore – 560 068. Ph: 080-61754680 Fax : 080 – 61754693E-mail:deandirectortodc@gmail.com Website: www.theoxford.edu







#### THE OXFORD DENTAL COLLEGE

(Recognized by the Govt. of Karnataka, Affiliated to Rajiv Gandhi University of Health Sciences, Karnataka & Marnataka by Dental Council of India, New Delhi) Bommanahalli, Hosur Road, Bangalore – 560 068. Ph: 080-61754680 Fax : 080 – 61754693E-mail:deandirectortodc@gmail.com Website: www.theoxford.edu

# THE OXFORD DENTAL COLLEGE

# BOMMANAHALLI, HOSURROAD, BANGALORE- 560068

# DEPARTMENTOF PEDIATRICAND PREVENTIVE DENTISTRY

Ref:

Date.29/

05/2023

Circular

This isto.inform that the Department of pediatric and Preventive dentistry 1s conduct mg avalue added course on "NO TOBACCO DAY" for UG students, PG students and members of faculty on  $31^{st}$  May 2023 from 10:00 am to 11:00 am.

Organizers: Department of Pediatric and Preventive Dentistry Benefi