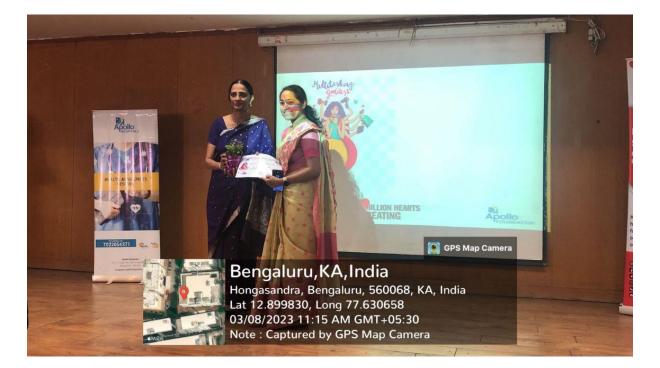

**DEPARTMENT OF PEDIATRIC & PREVENTIVE DENTISTRY**

# VALUE ADDED COURSE

# TIMETABLE

# TOPIC: "MENSTRUAL HYGIENE"

DATE: 08/03/2023

TIME: 10:00am – 12:30pm

**VENUE: AUDITORIUM** 

- 10.00am 10.15 am Registration
- 10.30 am Commencement of the programme
- 10.30 am- 10.40 am- Inaugration ceremony
- 10.40 am- 10.45 am Introduction to first speaker
- 10.45 am- 11.45 am Lecture
- 11.45 am 12.00 pm Vote of thanks
- 12.00 pm 12.15 pm National anthem

Disperse



#### THE OXFORD DENTAL COLLEGE

(Recognized by the Govt. of Karnataka, Affiliated to Rajiv Gandhi University of Health Sciences, Karnataka & Marnataka by Dental Council of India, New Delhi) Bommanahalli, Hosur Road, Bangalore – 560 068. Ph: 080-61754680 Fax : 080 – 61754693E-mail:deandirectortodc@gmail.com Website: www.theoxford.edu







#### THE OXFORD DENTAL COLLEGE

(Recognized by the Govt. of Karnataka, Affiliated to Rajiv Gandhi University of Health Sciences, Karnataka & Marnataka by Dental Council of India, New Delhi) Bommanahalli, Hosur Road, Bangalore – 560 068. Ph: 080-61754680 Fax : 080 – 61754693E-mail:deandirectortodc@gmail.com Website: www.theoxford.edu

# THE OXFORD DENTAL COLLEGE

# BOMMANAHALLI, HOSURROAD, BANGALORE- 560068

# DEPARTMENTOF PEDIATRICAND PREVENTIVE DENTISTRY

Ref:

Date.29/

05/2023

Circular

This isto.inform that the Department of pediatric and Preventive dentistry 1s conduct mg avalue added course on "NO TOBACCO DAY" for UG students, PG students and members of faculty on  $31^{st}$  May 2023 from 10:00 am to 11:00 am.

Organizers: Department of Pediatric and Preventive Dentistry Bene