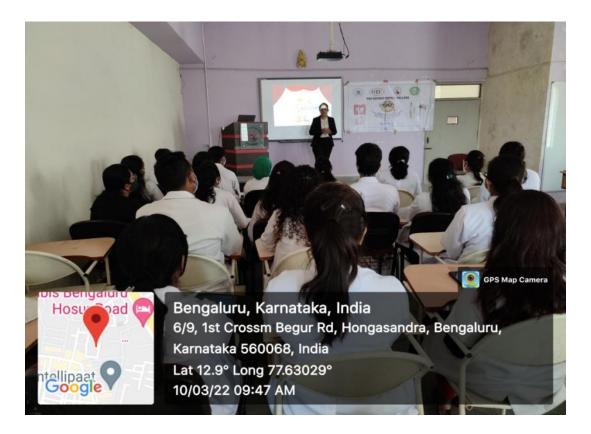

#### **REPORT OF THE PROGRAMME**

The Oxford Dental College conducted a capability enhancement course on **"ENGLISH LANGUAGE ORIENTATION"** for the PG and UG students and faculty by **Dr. Bharath Vardhana.** The course was conducted **on 12/10/2022**. A total of 96 people attended the program of which few were under graduates, post graduates and faculty. Everyone assembled at 10:00 am in the college Auditorium, The Oxford Dental College for registration. The course started at 10:30 am which included the English language orientation sessions. This session helped the students improve their English language for better communication in this competitive world.