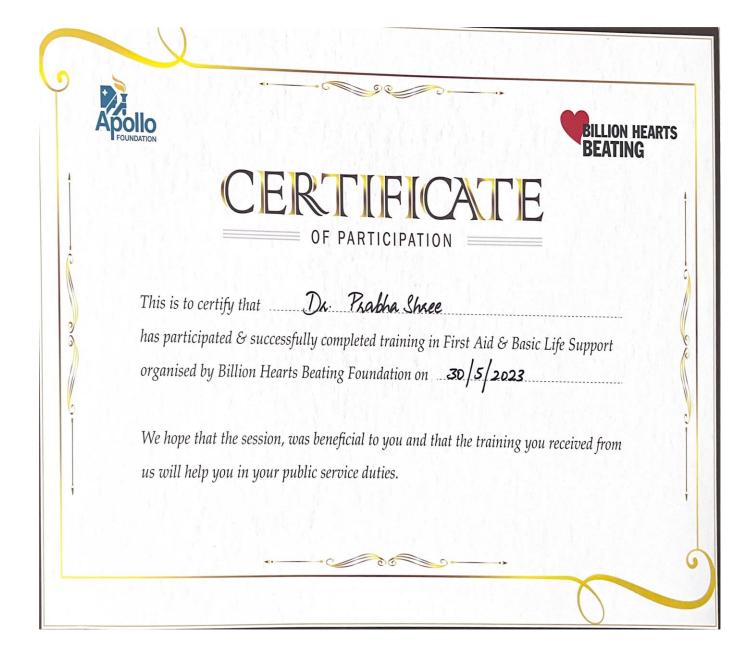

104713 | swelagas  |
| 41         | Anu Sauthan Paul   | Female          | 23   | 7406034199 | Annis     |
| 42         | Bijoy Karma Kar    | Male            | 26   | 9108268088 | Pokunge   |
| 43         | Anwesha Mohanty    | Female          | e 23 | 9658993416 | Archali   |
| 44         |                    |                 |      |            |           |
| 45         |                    |                 |      |            |           |

# BHB - PROJECT PRASHIKSHAN - BLS TRAINING

NAME OF THE INSTITUTION/DEPT:- THE OXFORD DENTAL COLLEGE

DATE: - 30/05/2023

.

| ŚN | NAME OF THE PERSON | MALE/F<br>EMALE | Age | MOBILE NO | SIGNATI |
|----|--------------------|-----------------|-----|-----------|---------|
|    |                    |                 |     |           |         |





### THE OXFORD DENTAL COLLEGE, BANGALORE

*Conducting a Capability enhancement course on* 

### "BLS TRAINING PROGRAM"

*By Resource Person: Dr.NAGENDRA* 

DATE:30-05-2023

Venue: Auditorium, TODC



# THE OXFORD DENTAL COLLEGE

# BOMMANAHALLI, BENGALURU



DEPARTMENT OF PEDIATRIC ANDPREVENTIVE DENTISTRY

Invites you to the workshop on



DATE : 30/05/2023 TIME: 9:30 am – 10:30 am VENUE : AUDITORIUM, The Oxford Dental College, Bengaluru The oxford dental college

Bommanahalli, Bangalore

The Department of Pediatric and Preventive Dentistry

Activity Report

Title: BLS Training Session

Objectives: To help students understand the fundamentals of Basic Life Support

Date: 30.052023

Time: 10:00am onwards

Location: Auditorium, The Oxford Dental College

Organized by: Department of Pediat