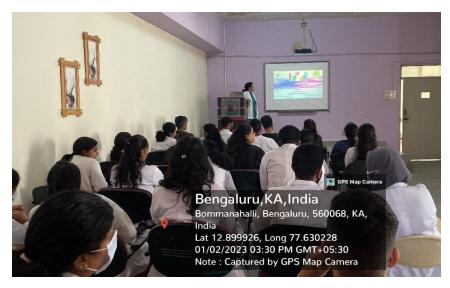

#### **REPORT OF THE PROGRAMME**

The Oxford Dental College conducted a capability enhancement course on **"ENGLISH LANGUAGE ORIENTATION"** for the PG and UG students and faculty by **Dr. Bharath Vardhana.** The course was conducted **on 12/10/2022**. A total of 96 people attended the program of which few were under graduates, post graduates and faculty. Everyone assembled at 10:00 am in the college Auditorium, The Oxford Dental College for registration. The course started at 10:30 am which included the English language orientation sessions. This session helped the students improve their English language for better communication in this competitive world.