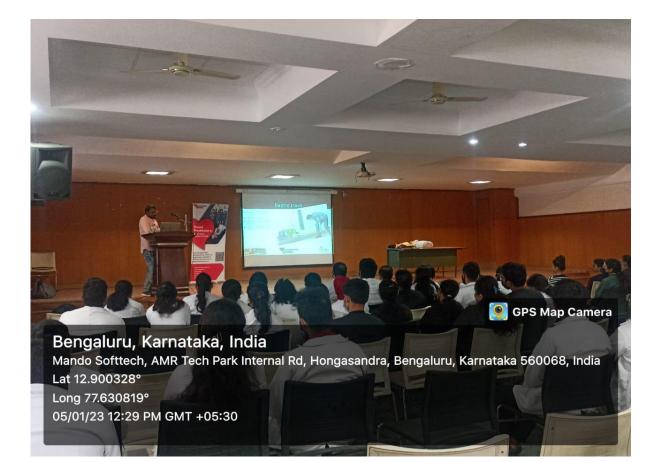

#### THE OXFORD DENTAL COLLEGE AND HOSPITAL

The Oxford Dental College conducted a capability enhancement course on "Use of technology in skill development" The Oxford Dental College conducted a capability enhancement course on **Dr. K.S. MADHUSUDHAN.** 

The course was conducted on **07/11/22.** A total of **70** people attended the program of which few were under graduates, post graduates and faculty. Everyone assembled at 9.00 am in the college Auditorium, The Oxford Dental College for registration. The course started at 9.15 am which included the skill development session. Various skills which needed to be developed for the betterment of an individual was taught in this session. It helped the students aquire skills which would help them in the future endeavors .