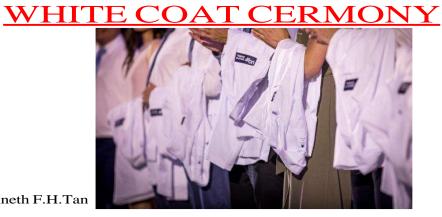

# LIST OF CAPABILITY ENHANCEMENT PROGRAMMES (2022-2023)

| SL.NO | TITLE OF THE PROGRAMME                                         |
|-------|----------------------------------------------------------------|
| 1.    | Soft skill development                                         |
|       | a) Team work and leadership                                    |
|       | b) Life and interpersonal skills                               |
|       | c) Problem solving skills                                      |
|       |                                                                |
| 2.    | Language and communication skills                              |
|       | a) English language Orientation                                |
|       | b) Kannada language orientation                                |
|       | c) Communicaton skills                                         |
| 3.    | Yoga and wellness                                              |
|       | a) International yoga day                                      |
|       | b) Nutrition and health                                        |
|       | c) Menstrual hygiene                                           |
|       | d) No tobacco day                                              |
|       | e) Oral health day                                             |
| 4.    | Human Value development                                        |
|       | a) Holistic well being                                         |
| 5.    | Personality and professional development                       |
|       | a) White coat ceremony                                         |
|       | b) Dental office management                                    |
|       | c) Introduction to child psychology-learn, unlearn and relearn |
|       | d) Orofacial pain and deep sleep medicine                      |
|       | e) Medical negligence in dental practice                       |
| 6.    | Employability and skill development                            |
|       | a) Basic implantology                                          |
|       | b) Anterior Composite restorations simplified                  |
|       | c) Fundaments in dental photography                            |