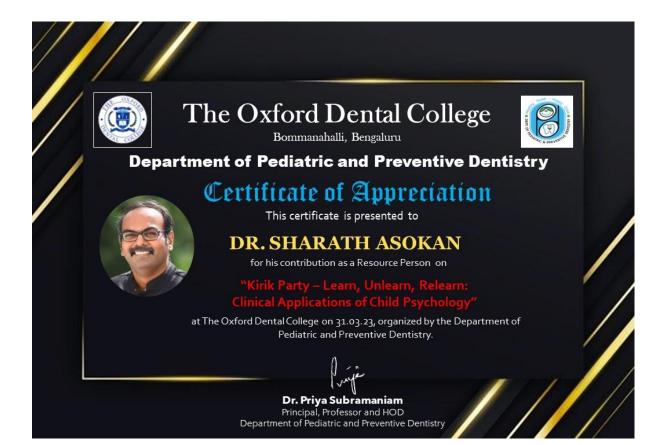

# **CERTIFICATE OF PARTICIPATION**

| THE OXFORD                | DENTAL COLLEGE                                                          |
|---------------------------|-------------------------------------------------------------------------|
| CERTIFICATE               | E OF ATTENDANCE                                                         |
| This certifi              | cate is presented to                                                    |
| D                         | r. TANVI S                                                              |
| for                       | attending a                                                             |
| "LIFE AND INT             | Enhancement on<br>ERPERSONAL SKILLS"<br>3 at The Oxford Dental College, |
|                           | galuru – 68.                                                            |
| Clature?                  | Dr. Priya Subramaniam<br>Principal                                      |
| Dr. Anuradha Pai(speaker) | The Oxford Dental College                                               |