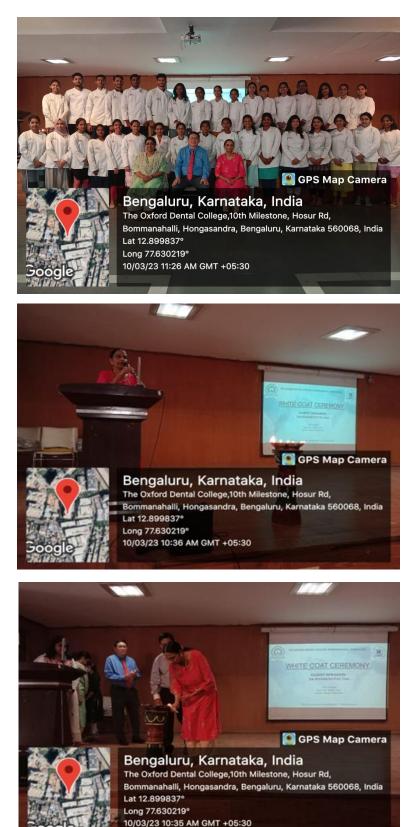

#### **ACTIVITY REPORT**

#### **REPORT OF THE PROGRAMME**

The Oxford Dental College conducted a capability enhancement course on **"ENGLISH LANGUAGE ORIENTATION"** for the PG and UG students and faculty by **Dr. Bharath Vardhana.** The course was conducted **on 12/10/2022**. A total of 96 people attended the program of which few were under graduates, post graduates and faculty. Everyone assembled at 10:00 am in the college Auditorium, The Oxford Dental College for registration. The course started at 10:30 am which included the English language orientation sessions. This session helped the students improve their English language for better communication in this competitive world.