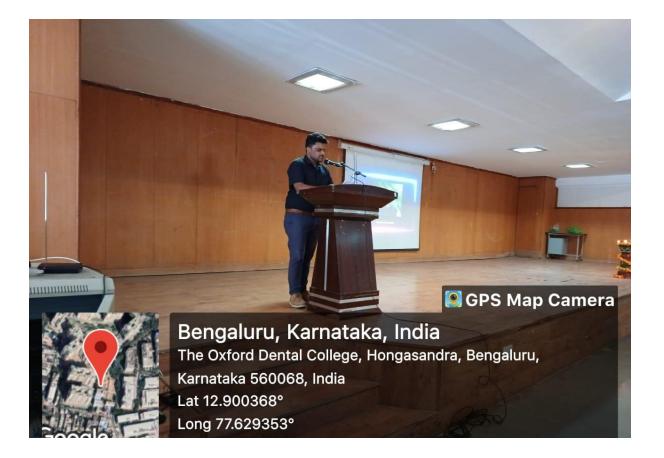

#### **REPORT OF THE PROGRAMME**

The Oxford Dental College conducted a capability enhancement course on **"ENGLISH LANGUAGE ORIENTATION"** for the PG and UG students and faculty by **Dr. Bharath Vardhana.** The course was conducted **on 12/10/2022**. A total of 96 people attended the program of which few were under graduates, post graduates and faculty. Everyone assembled at 10:00 am in the college Auditorium, The Oxford Dental College for registration. The course started at 10:30 am which included the English language orientation sessions. This session helped the students improve their English language for better communication in this competitive world.