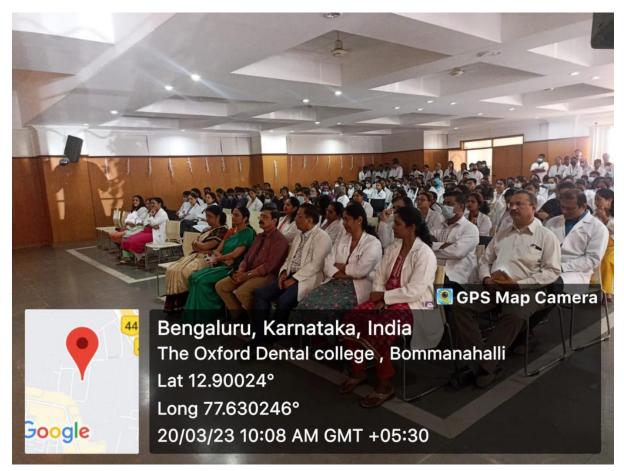

#### **REPORT OF THE PROGRAMME**

The Oxford Dental College conducted a capability enhancement course on **"ENGLISH LANGUAGE ORIENTATION"** for the PG and UG students and faculty by **Dr. Bharath Vardhana.** The course was conducted **on 12/10/2022**. A total of 96 people attended the program of which few were under graduates, post graduates and faculty. Everyone assembled at 10:00 am in the college Auditorium, The Oxford Dental College for registration. The course started at 10:30 am which included the English language orientation sessions. This session helped the students improve their English language for better communication in this competitive world.