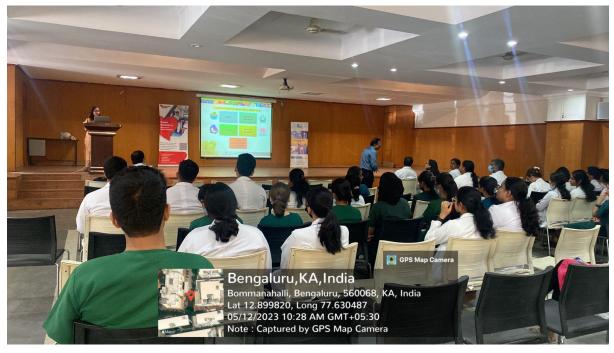

#### **REPORT OF THE PROGRAMME**

The Oxford Dental College conducted a capability enhancement course on **"ENGLISH LANGUAGE ORIENTATION"** for the PG and UG students and faculty by **Dr. Bharath Vardhana.** The course was conducted **on 12/10/2022**. A total of 96 people attended the program of which few were under graduates, post graduates and faculty. Everyone assembled at 10:00 am in the college Auditorium, The Oxford Dental College for registration. The course started at 10:30 am which included the English language orientation sessions. This session helped the students improve their English language for better communication in this competitive world.