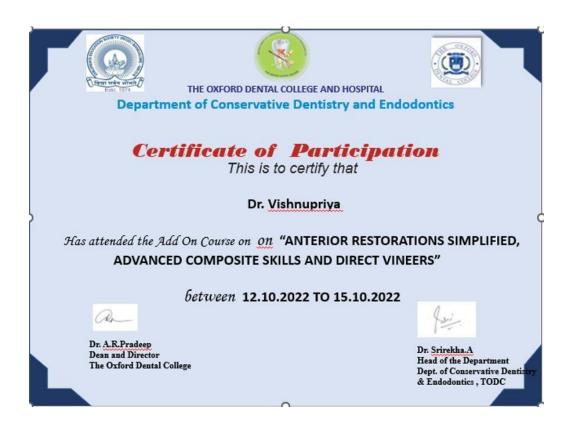

Post lunch Dr. Srirekha spoke on Finishing and polishing and Shaping & contouring the restorations. On Day 3, there was a demonstration of Composite build up and direct veneers on extracted teeth, followed by discussion on conservative esthetic procedures. On Day-4- Hands on "direct veneer" on patients. This was followed by Distribution of certificates and vote of thanks.

#### Geo tagged Photographs with caption:



165

Dr. Arun giving a lecture to the post graduate students and Post graduate students being given demonstration on Typhodont

OUTCOME ANALYSIS -

Total of 25 post graduate students participates in the add on course hosted by Departmentof Conservative Dentistry and Endodontics. The students attended lecture and saw live demonstration of steps in esthetic restoration build.



#### THE OXFORD DENTAL COLLEGE

#### BOMMANAHALLI, HOSUR ROAD, BANGALORE- 560068

Date: 26/05/2023

CIRCULAR

The Department of Pediatric & Preventive Dentistry is organizing workshop on 'BLS Training Session' on 30.05.2023 from 9:30 am -10:30 am in the college auditorium for interns only. All interns are hereby informed to attend the above said program.

Copy to:

1. All the Departments

Principal

### Date: 31/03/23

### The Oxford Dental College

## **Department of Pediatric and Preventive Dentistry**

| Sl. No | Name                       | Email id                       | College                                                                     | Year    | Contact<br>number | Payment<br>details | Signature | Cent |
|--------|----------------------------|---------------------------