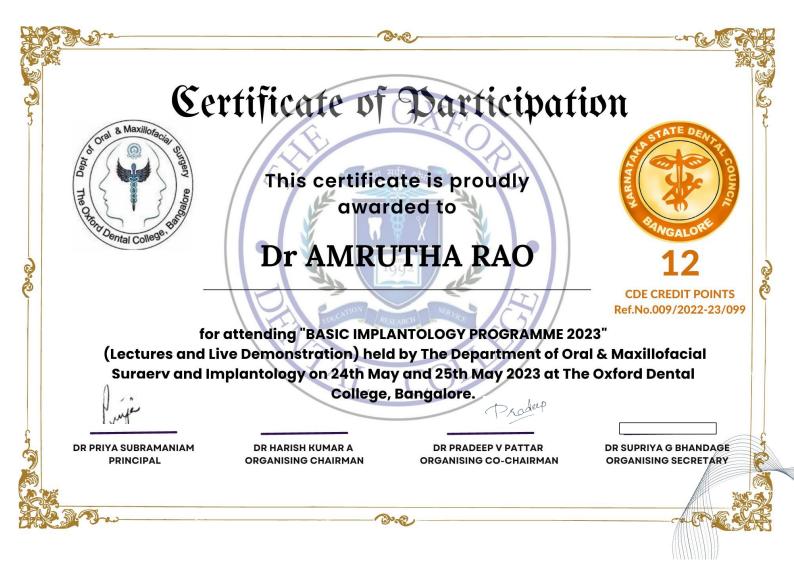

| 152 | Dr Shaik Mohamed hasan      | Sherk .       |
| 153 | Priyanka K                  | Neig altris " |
| 154 | Dr Soham Chakraborty        | 4 - Char      |
| 155 | Dr G Naga Tulsi             | Sugard        |
| 156 | Dr Pratyusha Movva          | Hauserhop -   |
| 157 | Shiva Saaketh Reddy         | no hice       |
| 158 | Dr Shikha Singh             | ma            |
| 159 | Dr Prashma                  | Perelua       |
| 160 | Newin Jacob John            | Ninia Tack    |
| 161 | Vijayaraj T R               | Vijenina      |
| 162 | Arjun D                     | C. NUTAN-D    |
| 163 | Sen Tom                     | Sentrop       |
| 164 | Dr Vatansh                  | tant :        |
| 165 | Dr. Panamareddy<br>Bhavitha | Jank.         |

: F

### **Certificate of Participation**



BANNER



### THE OXFORD DENTAL COLLEGE, BANGALORE

Conducting Capability enhancement course on

# "BASIC IMPLANTOLOGY"

Venue: Auditorium 1<sup>st</sup> Floor Date: 24-05-23 25-05-23

### BROCHURE



#### FEEDBACK FORMS

### THE OXFORD DENTAL COLLEGE

### Participant's feedback on the Capability Enhancement Programme on

### basic implantology

### Name of the participant: Chandana H A Date:24-05-23&25-05-23

| Sl.No | Question                                                          | Rating scale |              |      |           |
|-------|-------------------------------------------------------------------|--------------|--------------|------|-----------|
|       |                                                                   | Poor         | Satisfactory | Good | Excellent |
| 1