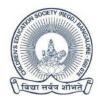

#### **REPORT OF THE PROGRAMME**

The Oxford Dental College conducted a capability enhancement course on **"ENGLISH LANGUAGE ORIENTATION"** for the PG and UG students and faculty by **Dr. Bharath Vardhana.** The course was conducted **on 12/10/2022**. A total of 96 people attended the program of which few were under graduates, post graduates and faculty. Everyone assembled at 10:00 am in the college Auditorium, The Oxford Dental College for registration. The course started at 10:30 am which included the English language orientation sessions. This session helped the students improve their English language for better communication in this competitive world.