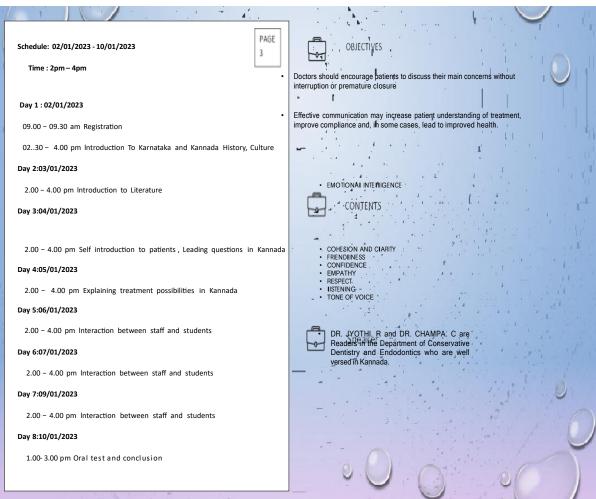

# **CIRCULAR**

This is to inform that The Oxford Dental college is conducting a program on **"Kannada Language Orientation"** on 18/05/2023.

Resource person: Dr. Kiran (Speaker) Organizers: The Oxford Dental College Beneficiaries: UG's, PG's, Faculty Venue: Auditorium Timings: 10:00 AM onwards

# THE OXFORD DENTAL COLLEGE

A lecture on Kannada Language Orientation conducted at the Oxford dental college by Dr.Kiran on 18/05/2023.