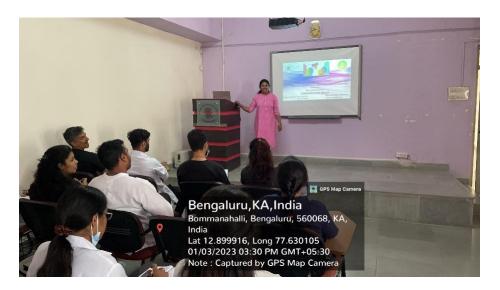

#### **REPORT OF THE PROGRAMME**

The Oxford Dental College conducted a capability enhancement course on "Life and Interpersonal skills" for the PG and UG students and faculty by

### Dr. Anuradha Pai.

The course was conducted **on 16/02/2023**. A total of **88** people attended the program of which few were under graduates, post graduates and faculty. Everyone assembled at 9:30 am in the college Auditorium, The Oxford Dental College for registration. The course started at 10:00 am which included the interpersonal skill development sessions. The students were emphasized on the importance of communication skills, listening skills and the importance of team work in every aspect of life.