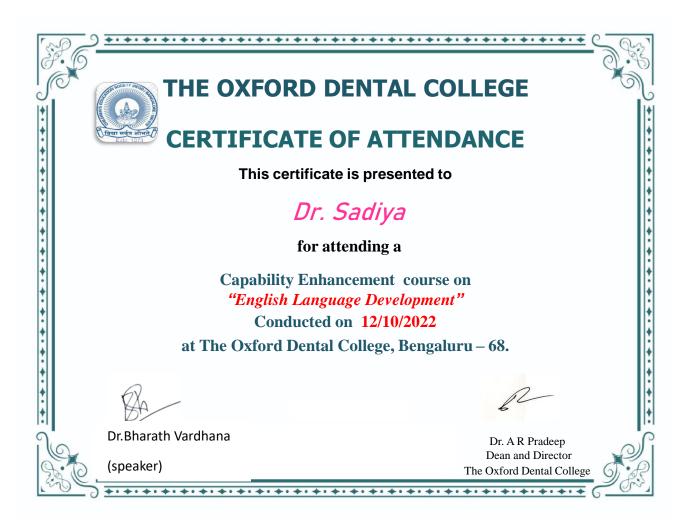

### "ENGLISH LANGUAGE ORIENTATION"

Resource person: Dr. Bharath Vardhana

Name of the participant: Dr.Sadiya Date: 12/10/2022

| Sl.No | Question                                                                | Rating scale |              |      |           |
|-------|-------------------------------------------------------------------------|--------------|--------------|------|-----------|
|       |                                                                         | Poor         | Satisfactory | Good | Excellent |
| 1     | Overall organization of the<br>Program                                  |              |              | ~    |           |
| 2     | Appropriateness of the facilities provided                              |              |              | ~    |           |
| 3     | Topic and content of the Program                                        |              |              | ~    |           |
| 4     | Effectiveness of hand-on sessions                                       |              |              |      | ~         |
| 5     | Opportunity provided for<br>interacting with guest<br>speaker/presenter |              |              |      | 1         |
| 6     | Whether helpful for career advancement                                  |              |              | ~    |           |
| 7     | Appropriateness to meet the industry standards                          |              |              |      | ~         |
| 8     | Overall experience during the program                                   |              |              | ~    |           |
| 9     | Any suggestions                                                         |              |              |      | ~         |

Sadija.

Signature of participant