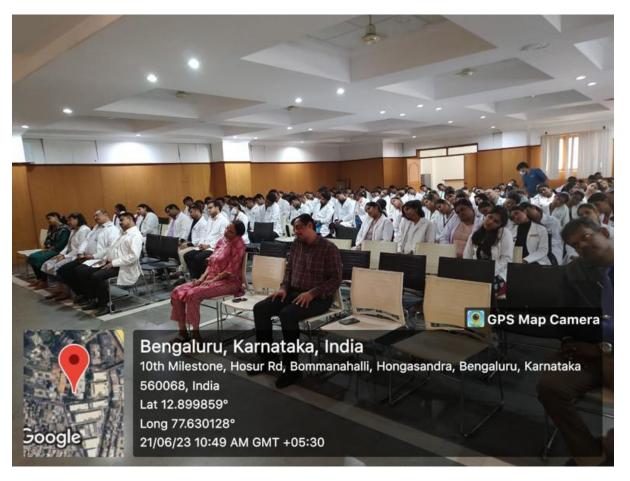

#### **REPORT OF THE PROGRAMME**

The Oxford Dental College conducted a capability enhancement course on **"ENGLISH LANGUAGE ORIENTATION"** for the PG and UG students and faculty by **Dr. Bharath Vardhana.** The course was conducted **on 12/10/2022**. A total of 96 people attended the program of which few were under graduates, post graduates and faculty. Everyone assembled at 10:00 am in the college Auditorium, The Oxford Dental College for registration. The course started at 10:30 am which included the English language orientation sessions. This session helped the students improve their English language for better communication in this competitive world.