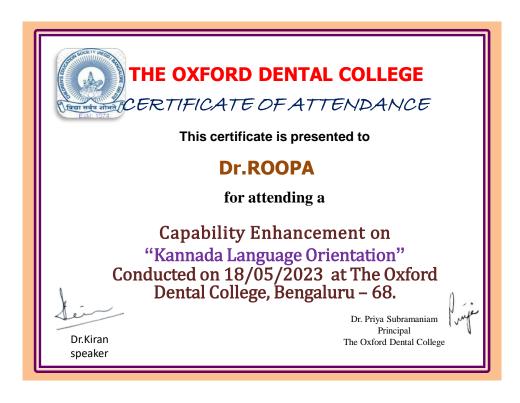

# **CIRCULAR**

This is to inform that The Oxford Dental college is conducting a program on **"Kannada Language Orientation"** on 18/05/2023.

Resource person: Dr. Kiran (Speaker) Organizers: The Oxford Dental College Beneficiaries: UG's, PG's, Faculty Venue: Auditorium Timings: 10:00 AM onwards

# THE OXFORD DENTAL COLLEGE

A lecture on Kannada Language Orientation conducted at the Oxford dental college by Dr.Kiran on 18/05/2023.