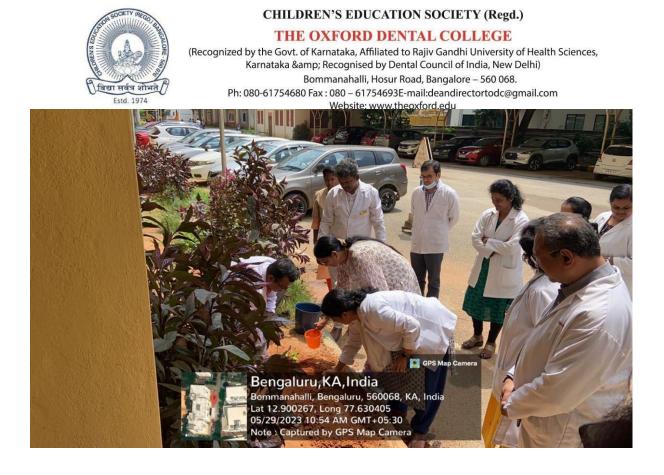

|      |              |      | /         |
| 5.  | Opportunity provided for interacting with guest speaker/presenter |      |              | /    |           |
| 6.  | Overall experience during the certification course                |      |              | /    |           |
| 7.  | Any suggestion                                                    |      |              | - 1  |           |

Participant Name: Dr.Aishwarya

Participant Signature:





# THE OXFORD DENTAL COLLEGE

(Recognized by the Govt. of Karnataka, Affiliated to Rajiv Gandhi University of Health Sciences, Karnataka & Marnataka by Dental Council of India, New Delhi) Bommanahalli, Hosur Road, Bangalore – 560 068. Ph: 080-61754680 Fax : 080 – 61754693E-mail:deandirectortodc@gmail.com Website: www.theoxford.edu







#### THE OXFORD DENTAL COLLEGE

(Recognized by the Govt. of Karnataka, Affiliated to Rajiv Gandhi University of Health Sciences, Karnataka & Marnataka by Dental Council of India, New Delhi) Bommanahalli, Hosur Road, Bangalore – 560 068. Ph: 080-61754680 Fax : 080 – 61754693E-mail:deandirectortodc@gmail.com Website: www.theoxford.edu

# THE OXFORD DENTAL COLLEGE BOMMANAHALLI, HOSUR ROAD, BANGALORE- 560068 DEPARTMENT OF PEDIATRIC AND PREVENTIVE DENTISTRY

Ref:

Date: 09/05/2023

# Circular

This is to inform that the Department of pediatric and Preventive dentistry is conducting a value added course on "NUTRITION AND HEALTH" for UG students, PG students and members of faculty on 12<sup>th</sup> May 2023 from 10:00 am to 11:00 am.

Resource person: Ms. Nirupama Mahanta, MSc in Food Scienc