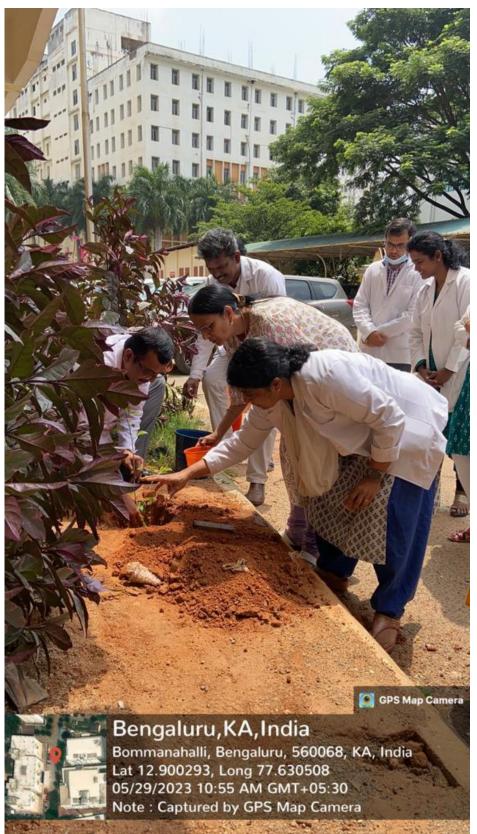

|      |              |      | /         |
| 5.  | Opportunity provided for interacting with guest speaker/presenter |      |              | /    |           |
| 6.  | Overall experience during the certification course                |      |              | /    |           |
| 7.  | Any suggestion                                                    |      |              | - 1  |           |

Participant Name: Dr.Aishwarya

Participant Signature:





# THE OXFORD DENTAL COLLEGE

(Recognized by the Govt. of Karnataka, Affiliated to Rajiv Gandhi University of Health Sciences, Karnataka & Marnataka by Dental Council of India, New Delhi) Bommanahalli, Hosur Road, Bangalore – 560 068. Ph: 080-61754680 Fax : 080 – 61754693E-mail:deandirectortodc@gmail.com Website: www.theoxford.edu







#### THE OXFORD DENTAL COLLEGE

(Recognized by the Govt. of Karnataka, Affiliated to Rajiv Gandhi University of Health Sciences, Karnataka & Marnataka by Dental Council of India, New Delhi) Bommanahalli, Hosur Road, Bangalore – 560 068. Ph: 080-61754680 Fax : 080 – 61754693E-mail:deandirectortodc@gmail.com Website: www.theoxford.edu

# THE OXFORD DENTAL COLLEGE BOMMANAHALLI, HOSUR ROAD, BANGALORE- 560068 DEPARTMENT OF PEDIATRIC AND PREVENTIVE DENTISTRY

Ref:

Date: 09/05/2023

# Circular

This is to inform that the Department of pediatric and Preventive dentistry is conducting a value added course on "NUTRITION AND HEALTH" for UG students, PG students and members of faculty on 12<sup>th</sup> May 2023 from 10:00 am to 11:00 am.

Resource person: Ms. Nirupama Mahanta, MSc in Food Scie