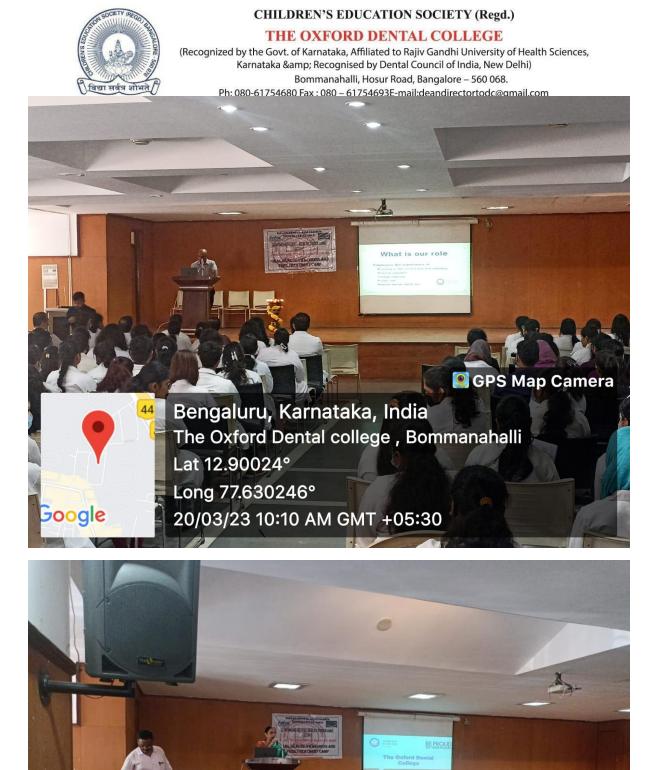

#### **REPORT OF THE PROGRAMME**

The Oxford Dental College conducted a capability enhancement course on **"ENGLISH LANGUAGE ORIENTATION"** for the PG and UG students and faculty by **Dr. Bharath Vardhana.** The course was conducted **on 12/10/2022**. A total of 96 people attended the program of which few were under graduates, post graduates and faculty. Everyone assembled at 10:00 am in the college Auditorium, The Oxford Dental College for registration. The course started at 10:30 am which included the English language orientation sessions. This session helped the students improve their English language for better communication in this competitive world.