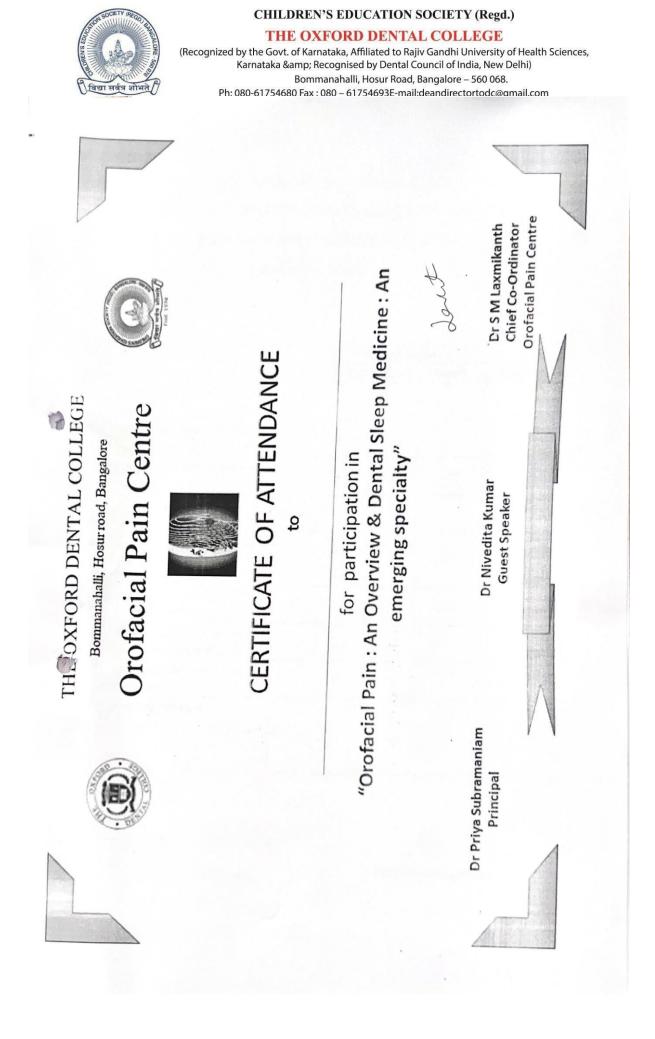

Effectiveness of Hands-on<br>sessionsOpportunity provided for<br>interacting with Guest<br>speaker/ presenterWhether helpful for<br>career advancementAppropriateness to meet<br>the industry standardsOverall experience during<br>the course | PoorSatisfactoryOverall organization of the<br>course-Appropriateness of the<br>facilities provided-Topic and Content of the<br>course-Effectiveness of Hands-on<br>sessions-Dopportunity provided for<br>interacting with Guest<br>speaker/ presenter-Whether helpful for<br>career advancement-Appropriateness to meet<br>the industry standards-Overall experience during<br>the course- | PoorSatisfactoryGoodOverall organization of the<br>course/////////////////////////////// |

Participant Name: C. Suvarna Year: I<sup>SI</sup>MDS (ortho)

Participant Signature





### THE OXFORD DENTAL COLLEGE

(Recognized by the Govt. of Karnataka, Affiliated to Rajiv Gandhi University of Health Sciences, Karnataka & Marnataka by Dental Council of India, New Delhi) Bommanahalli, Hosur Road, Bangalore – 560 068. Ph: 080-61754680 Fax : 080 – 61754693E-mail:deandirectortodc@amail.com

### THE OXFORD DENTAL COLLEGE BOMMANAHALLI, HOSUR ROAD, BANGALORE – 68

### 07.03.2023

### CIRCULAR

Department of Oral Medicine & Radiology is conducting a workshop on " **One Day Protocol Writing**". All the first year PG students and selected UG students should attend the workshop.

Resource Person: Dr. G Murali Mohan Reddy

Venue: College Auditorium

Time: 9.00am to 3.00pm

Date: 14.03.2023

**Note:** Participants should bring Laptop / Tab for hands on wokshop with a good intern