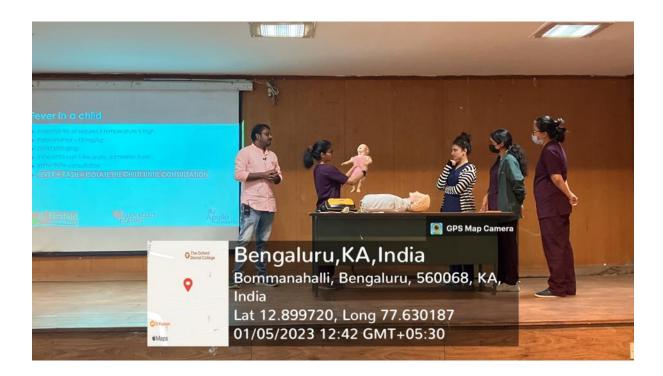

graduates, Undergraduates, and Interns on 05.01.2023. The proceedings of the session started off with a lecture by Dr. Sudhakar. The lecture varied on a variety of topics. About 130 participants attended the program. Question and answer sessions were held after the end of the program. Feedback forms were given to the PG students to evaluate the success of the program as well as grading the participants.

## **CURRICULUM**

26.Introduction27.What is BLS?28.Need for BLS29.Components:

- Basic skills
- Development
- Importance in patient management

30.Conclusion

# **BLS TRAINING SESSION**

PROGRAMME TIME TABLE

SESSION DATE:05-01-2023

11:00-11:30 am -inauguration, welcome address

11:30-12:30 pm-talk and demonstration by Dr Sudhakar

12:30- 12:45 pm – tea break

12:45-1:30 pm- hands on





#### THE OXFORD DENTAL COLLEGE BOMMANAHALLI, HOSUR ROAD, BANGALORE- 560068

Date: 26/05/2023

CIRCULAR

The Department of Pediatric & Preventive Dentistry is organizing workshop on 'BLS Training Session' on 30.05.2023 from 9:30 am – 10:30 am in the college auditorium for interns only. All interns are hereby informed to attend the above said program.

Copy to:

1. All the Departments

Principal

# PRASHIKSHAN – BLS TRAINING

# NAME OF THE INSTITUTION/DEPT:- THE OXFORD DENTAL COLLEGE

LOCATION: - BOMNAHALLI - BANGALORE

|    |                    | DATE        | : - 30/0 | 5/2023      |             |
|----|--------------------|-------------|----------|-------------|-------------|
| SN | NAME OF THE PERSON | MALE/FEMALE | Age      | MOBILE NO   | SIGNATURE   |
| 1  | Varshini, CV       | Fem