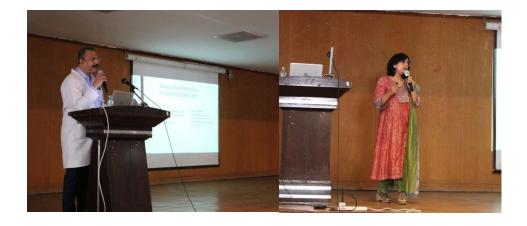

The course was conducted on **07/11/22.** A total of **70** people attended the program of which few were under graduates, post graduates and faculty. Everyone assembled at 9.00 am in the college Auditorium, The Oxford Dental College for registration. The course started at 9.15 am which included the skill development session. Various skills which needed to be developed for the betterment of an individual was taught in this session. It helped the students aquire skills which would help them in the future endeavors .