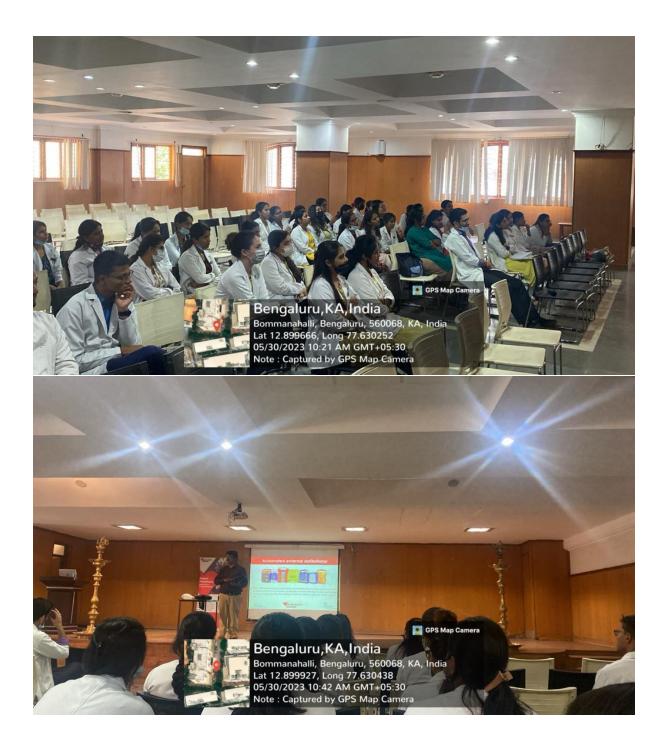

#### **REPORT OF THE PROGRAMME**

The Oxford Dental College conducted a capability enhancement course on **"ENGLISH LANGUAGE ORIENTATION"** for the PG and UG students and faculty by **Dr. Bharath Vardhana.** The course was conducted **on 12/10/2022**. A total of 96 people attended the program of which few were under graduates, post graduates and faculty. Everyone assembled at 10:00 am in the college Auditorium, The Oxford Dental College for registration. The course started at 10:30 am which included the English language orientation sessions. This session helped the students improve their English language for better communication in this competitive world.